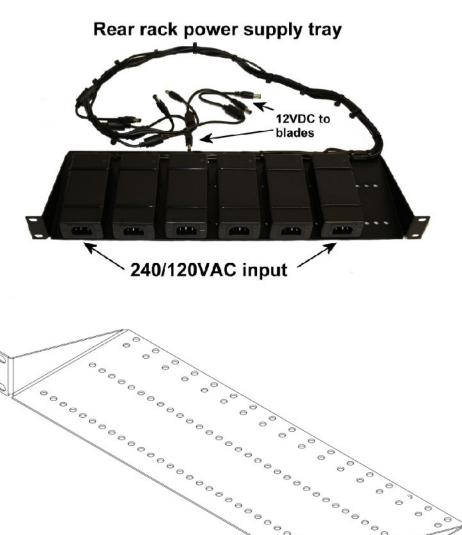

| Form Factor              | 1 rack unit high, with four mounting holes                                                                                                                                                                                                                                 |
|--------------------------|----------------------------------------------------------------------------------------------------------------------------------------------------------------------------------------------------------------------------------------------------------------------------|
| Description              | Shelf for mounting brick power supplies for BB-ITX96 and BB-ITX84 systems. Supports multiple brick sizes and configurations.                                                                                                                                               |
| Features                 | Two rows of holes for securing power supply bricks via nylon wire ties, two rows of holes for cable management at rear. 16 GA cold rolled steel, powder coated, black. Standard spaced rack mounting. Supports mounting bricks on top & bottom of shelf to double capacity |
| Number of power supplies | 14, 60 watt supplies, 12, 90 watt supplies, and 10 120 watt supplies                                                                                                                                                                                                       |
| Dimensions               | 8(D)x19(W)x1.75(H) inches                                                                                                                                                                                                                                                  |